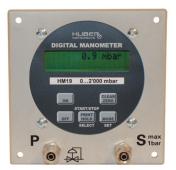

Panel Manometer HM19

## Digital panel gauge for fixed installation purposes...

The HM19 is the successor of the analog Thommen gauges

Capable of measuring absolute-, relative-, and differential- pressure

The differential pressure version is also capable of measuring vacuum (if the "S-" connector is used)

- + Media compatible versions available
- + Accuracy classes from 0.2% up to 0.05% F.S. selectable
- + 12 switchable measuring units
- + Easy operation
- + Individually configurable
- + Configuration is loggable
- + Resolution and damping selectable
- + Zoom function for good readability in difficult environments
- + MIN/MAX value
- + Leak rate and tendency
- + Datalogger
- + RS232 interface