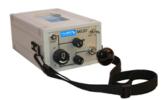

## Portable and robust Pressure Calibrator for calibrating your test objects in the process...

Thanks to the robust, compact and lightweight design, the MG20 Pressure Calibrator is perfectly suitable for on site applications.

The MG20 Pressure Calibrator is suited with our HM35 series digital gauges.

- + Relative pressure
- + Differential pressure
- + Absolute pressure

The built in pressure generator is capable of producing overpressure up to 10 bar and underpressure up to -800 mbar.

Via built in volume, the pressure can be fine-adjusted.

- + Ex versions
- + Media compatible versions available
- + Pressure change rate
- + MIN/MAX values
- + Averaging

Our MG20 series Pressure Calibrators come including an internationally acknowledged SCS calibration certificate.