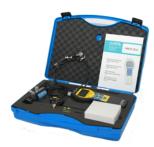

Please also do ask for our service cases. Those are available as an accessorie for our Handheld Pressure Gauges in various versions.

For exapmple: Hand-pump, with built in variable bellow for positive overpressure up to 5 bar T-connectors, 4/6 mm hose, service case

or

Hand-pump, with built in variable bellow for underpressure up to -750 mbar T-connectors, 4/6 mm hose, service case